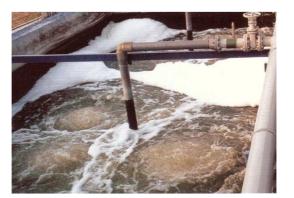

## Powerful Aeration System

The suggestion of the efficient the waste water treatment system and reduction of large cost by AERATOR S1

**AERATOR S-1** 

Processing performance improvement of BOD.COD

Contact and stirring of gas and liquid by strong aeration

Improvement of stir purification oxygen dissolution efficiency

Cancellation of stink

Reduction of waste sludge

Allows installation without draining wastewater

Installation diagram of Aerator S-1