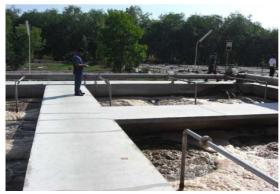

OR S-1**

## Powerful Aeration System

The suggestion of the efficient the waste water treatment system and reduction of large cost by AERATOR S1





**AERATOR S-1** 

Processing performance improvement of BOD.COD

Contact and stirring of gas and liquid by strong aeration

Improvement of stir purification oxygen dissolution efficiency

Cancellation of stink

Reduction of waste sludge



Allows installation without draining wastewater



Installation diagram of Aerator S-1

### **Feature of AERATOR S-1**

- 1. Considerable reduction of electric expenses
- 2. High and stable oxygen absorption ratio
- 3. Maintenance free -The regular cleaning is unnecessary
- 4. No trouble -There is not stopped up
- 5. The sludge doesn't pile up in the tank bottom
- 6. The introduction construction is easy



CMC food factory Hatyai, Thailand.



Rubber factory in Malaysia

### Effect of introduction ( T cotton mill waste water treatment, JAPAN)

| System                           | Continuous active sludge treatment |
|----------------------------------|------------------------------------|
| Aeration time                    | 8Hr                                |
| Untreated material fluid flow    | 1560 m³/d                          |
| Untreated raw material fluid BOD | 1600ppm                            |
| Treated material fluid BOD       | 20ppm                              |
| Aeration tank floor area         | 280 m²                             |
| Depth of aeration tank           | 3.2m                               |

|                      | Before<br>Modification | After Modificat