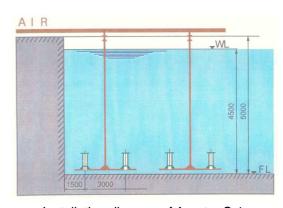

Improvement of stir purification oxygen dissolution efficiency

Cancellation of stink

Reduction of waste sludge

Allows installation without draining wastewater

Installation diagram of Aerator S-1