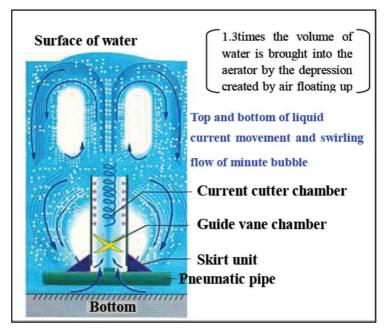

## Powerful Aeration System

The suggestion of the efficient the waste water treatment system and reduction of large cost by AERATOR S1

**AERATOR S-1** 

Processing performance improvement of BOD.COD

Contact and stirring of gas and liquid by strong aeration

Improvement of stir purification oxygen dissolution efficiency

Cancellation of stink

Reduction of waste sludge

Allows installation without draining wastewater

Installation diagram of Aerator S-1